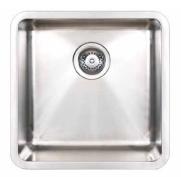

## KUBIC SKS-KU400

## Kubic - Soft, minimalist architectural aesthetic. Smooth, square lines.

The simplicity, square lines and sleek satin finish of the Kubic series create a soft architectural aesthetic that will complement minimalist and contemporary design influences. Superior edge finish means that Kubic sinks are suitable for abovemount or undermount installation.

- Square lines and silk finish
- Superior rim finish, designed for abovemount or undermount installation 1.0 mm thick premium 304 grade stainless steel
- Deep, large capacity bowls
- Easy to clean corners
- Sound deadening
- Designer basket waste