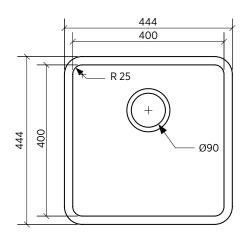

Single bowl, standard-plus SUMMARY

ORDER CODE SKS-KU400

Includes basket waste WASTE Optional overflow kit available OVERFLOW 400 x 400 mm, 200 mm deep BOWL SIZE

32 litres CAPACITY

ACCESSORIES A variety of accessories is available.

200 mm deep

- All measurements are in millimetres.
- Always use the actual product to verify cutout.
- Specifications may vary without notice as part of our continuous improvement practices.